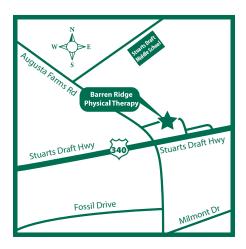

#### CONVENIENTLY LOCATED:

- Barren Ridge Physical Therapy is located in Stuarts Square at the corner of Augusta Farms Road and Stuarts Draft Highway.
- Sits in front of Stuarts Draft Elementary, Middle and High Schools