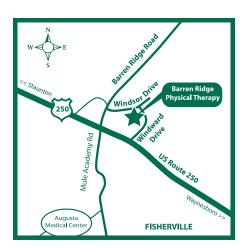

#### CONVENIENTLY LOCATED:

- Barren Ridge Physical Therapy is located at The Shops at Windward Pointe at the corner of Barren Ridge Road and US Route 250 in Fisherville, halfway between Waynesboro and Staunton
- Less than a mile from Augusta Medical Center.